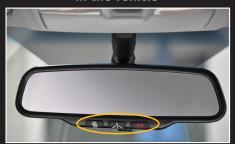

Period — Credit Card Bonus

New Hyundai owners, with Blue Link-equipped vehicles, can double their free trial periods by putting their credit card information on-file with Blue Link - during first 30 days of ownership.

#### FREETRIAL PERIOD —AUTOMATIC RENEWAL BONUS

|                      | Free trials | Blue Link Bonus<br>w/credit card |
|----------------------|-------------|----------------------------------|
| Blue Link Assurance  | 6 months    | 1 year                           |
| Blue Link Essentials | 3 months    | 6 months                         |
| Blue Link Guidance   | 3 months    | 6 months                         |



# **Blue Link**

### **How to Access Blue Link**

For convenience and safety, Blue Link's functions can be accessed in one of three ways:

### In the Vehicle



Some features are accessed in-vehicle

### By Computer



Some features are set up and access via computer

# By Mobile Device



Some features and alerts can be accessed by mobile phone

### **Enrollment Made Simple**

- 1 Establish Owner/Vehicle Info
- 2 Review 3 packages
- Set-up the Free Trial Bonus



# Personalize Your Blue Link

- After Enrollment go to www.MyHyundai.com
- Set preference for features such as:
  - Daily Route Guide -
    - Voice Texting
  - Weather
- Point of Interest search and more...