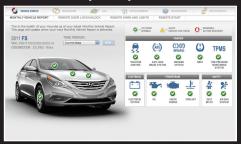

Link-equipped vehicles, can double their free trial periods by putting their credit card information on-file with Blue Link - during first 30 days of ownership.

#### FREETRIAL PERIOD —AUTOMATIC RENEWAL BONUS

|                      | Free trials | Blue Link Bonus<br>w/credit card |
|----------------------|-------------|----------------------------------|
| Blue Link Assurance  | 6 months    | 1 year                           |
| Blue Link Essentials | 3 months    | 6 months                         |
| Blue Link Guidance   | 3 months    | 6 months                         |



# **Blue Link**

### **How to Access Blue Link**

For convenience and safety, Blue Link's functions can be accessed in one of three ways:

### In the Vehicle



Some features are accessed in-vehicle

### By Computer



Some features are set up and access via computer

# By Mobile Device



Some features and alerts can be accessed by mobile phone

### **Enrollment Made Simple**

- 1 Establish Owner/Vehicle Info
- 2 Review 3 packages
- Set-up the Free Trial Bonus



# Personalize Your Blue Link

- After Enrollment go to www.MyHyundai.com
- Set preference for features such as:
  - Daily Route Guide -
    - Voice Texting
  - Weather
- Point of Interest search and more...